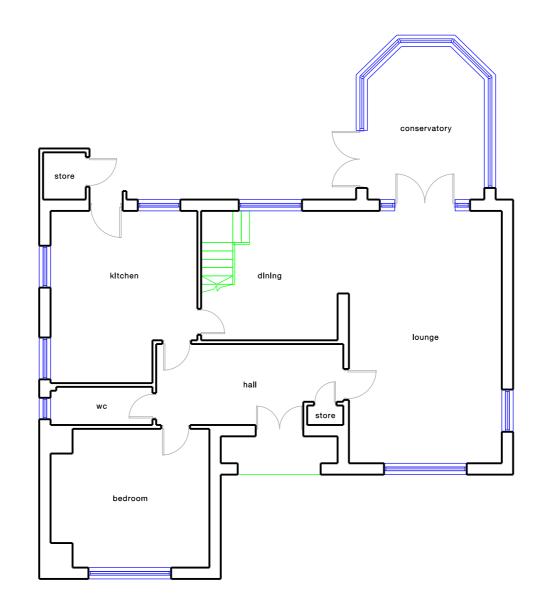

| FITZARCHITECTS                                                                    | 6 Pier Point, Marine Walk, Sunderland, SR6 0PP<br>+44 (0)191 563 7025<br>www.fitzarchitects.co.uk |  |
|-----------------------------------------------------------------------------------|---------------------------------------------------------------------------------------------------|--|
| Project: 19 West Meadows Road, Cleadon Village<br>Drawing: Existing plan level 00 | Project no: 1552 Drawing no: AL (00) 0100                                                         |  |
| Drawing: Existing plan level 00<br>Stage: Planning                                | Date: June 2022 Scale: 1:100 @ A3, 1:50 @ A1                                                      |  |